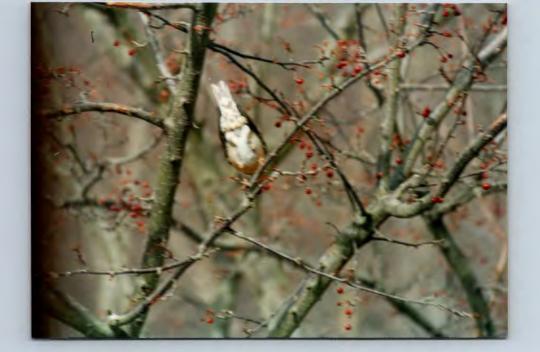

## Voting Tabulation - Round # 1 of

Species: Varied Thrush (Ixoreus naevius)

Date of Sighting: 4 February 1996 to 28 February 1996

Location: LOBACHSVILLE

County: BERKS

Observer(s): Catherine Elwell

Date of Submission: 1996

Submitted by: Catherine Elwell

Written Description: NO Photo: YES Specimen: NO

Recording: NONE

|               | Class I  | Class II | Class III | Class IV | Class V |   |   |         |
|---------------|----------|----------|-----------|----------|---------|---|---|---------|
| Member        |          |          |           |          | A       | В | С | Abstain |
| F. Haas       | X        |          |           |          |         |   |   |         |
| N. Pulcinella | X        |          |           |          |         |   |   |         |
| E. Kwater     | X        |          |           |          |         |   |   |         |
| R. Ickes      | X        |          |           |          |         |   |   |         |
| G. McWilliams | $\times$ |          |           |          |         |   |   |         |
| P. Schwalbe   | X        |          |           |          |         |   |   |         |
| S. Feldstein  | X        |          |           |          |         |   |   |         |
| TOTALS        | 7        |          |           |          |         |   |   |         |
| DECISION      | X        |          |           |          |         |   |   |         |